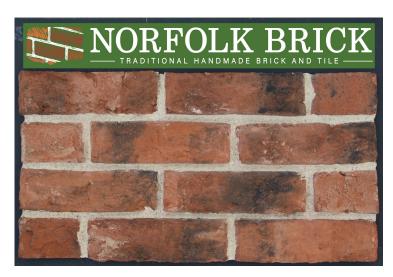

**Blakeney Reclamation Handmade facing bricks** 

**Buff Weathered Handmade Facing Bricks** 

**Brancaster Blend Handmade facing bricks** 

**Gresham Blend Handmade Facing Bricks** 

**Norfolk Rural Blend Handmade Facing Bricks** 

**Red Handmade Facing Bricks** 

**Newmarket Buff Handmade Facing Bricks** 

**Norfolk County Blend Handmade Facing Bricks** 

**Olde Reclaimed Blend Handmade Facing Bricks** 

Norfolk Buff Handmade Facing Bricks