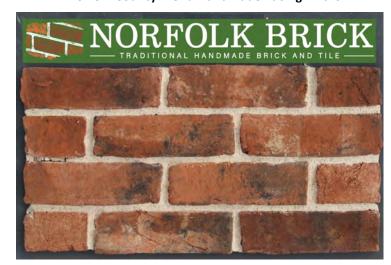

**Blakeney Reclamation Handmade facing bricks** 

**Buff Weathered Handmade Facing Bricks** 

**Brancaster Blend Handmade facing bricks** 

**Gresham Blend Handmade Facing Bricks** 

**Norfolk Rural Blend Handmade Facing Bricks** 

**Red Handmade Facing Bricks** 

**Newmarket Buff Handmade Facing Bricks** 

**Norfolk County Blend Handmade Facing Bricks** 

**Olde Reclaimed Blend Handmade Facing Bricks** 

Norfolk Buff Handmade Facing Bricks