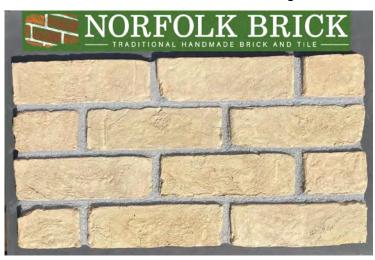

**Blakeney Reclamation Handmade facing bricks** 

**Buff Weathered Handmade Facing Bricks** 

**Brancaster Blend Handmade facing bricks** 

**Olde Reclaimed Blend Handmade Facing Bricks** 

Norfolk Buff Handmade Facing Bricks