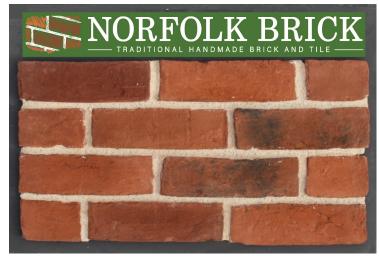

**Gresham Blend Handmade Facing Bricks** 

**Norfolk Rural Blend Handmade Facing Bricks** 

**Red Handmade Facing Bricks** 

**Newmarket Buff Handmade Facing Bricks** 

**Norfolk County Blend Handmade Facing Bricks** 