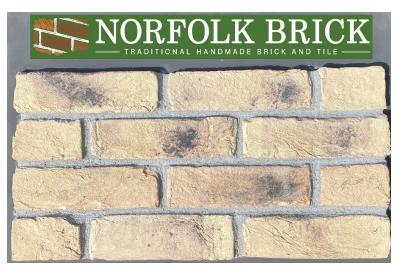

**Blakeney Reclamation Handmade facing bricks** 

**Buff Weathered Handmade Facing Bricks** 

**Brancaster Blend Handmade facing bricks** 

**Olde Reclaimed Blend Handmade Facing Bricks** 

Norfolk Buff Handmade Facing Bricks