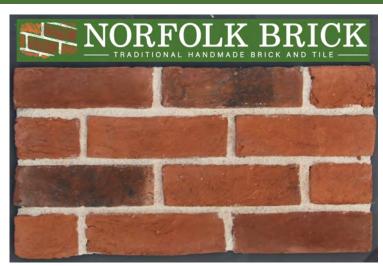

**Gresham Blend Handmade Facing Bricks** 

**Norfolk Rural Blend Handmade Facing Bricks** 

**Red Handmade Facing Bricks** 

**Newmarket Buff Handmade Facing Bricks** 

**Norfolk County Blend Handmade Facing Bricks** 