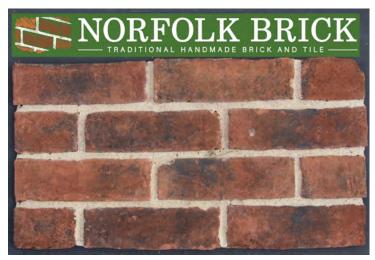

**Blakeney Reclamation Handmade facing bricks** 

**Buff Weathered Handmade Facing Bricks** 

**Brancaster Blend Handmade facing bricks** 

**Gresham Blend Handmade Facing Bricks** 

**Norfolk Rural Blend Handmade Facing Bricks** 

**Red Handmade Facing Bricks** 

**Newmarket Buff Handmade Facing Bricks** 

**Norfolk County Blend Handmade Facing Bricks** 

**Olde Reclaimed Blend Handmade Facing Bricks** 

Norfolk Buff Handmade Facing Bricks